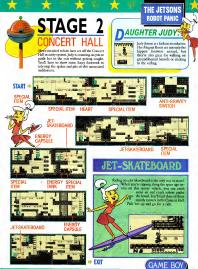

# ane! Stop This Crazy Thing!

Join the world's wackiest space age family for six stages of mechanized medness in The Jetsons: Robot Panic from Taits. George is the star of the game, but the whole family gets in on the act. Elroy escapes from a Space Bail Dome where robots havarun amuck, Judy winds her way through a futuistic Concert Hall and Jane jets through a robotransacked Shopping Mall. After the first three steps, which can be completed in any order, George takes over and tries to get to the cause of the chaos. It's a wild chase that has the look and feel of the Jetsons' classic cartoon series.

# MEET GEORGE JETSON.

7 8

Scores letton is a most which with a flar for actions himself in and cut of a jam. That's why Mz. Spacely of Spacely Sprockets has called on George to find out why all of the robots of the city have some herserk. It'll take a lot of know-how and courses, but George is up to the task. First he'll have to mand up his family and take them to a robot-free hideout. Then, he must search for the source of the trouble and cull the plan before things really get out of hand.

## SPACE AGE TOOLS

of energy on

meter when

able to extend war hie meter be

Snecic

### Space Ball

buster can be used to blast bolts off mechanical me hen you toss the Space Ball, it sho or a short distance, then returns, le's a elpful item when the robots l rounded. Keep tossing and you'll reduce them to a heap of scrap metal

#### laanet Boots

ot only do the sturdy Magnet Boots turn verything upside-down by chinging to the on sharp surfaces. By wearing these thick, netal toot-protectors, you can walk or thes without losing energy,

### **Jetpack**

activating the Jetpack, you can fly over terms in a single bound. Make sure that ou have enough fuel, or you'll drop. You tht also encounter hazards in the air Watch where you're going and try not to